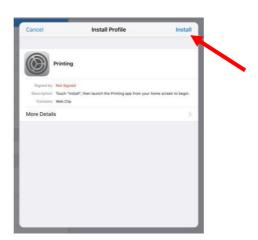

- 1. Follow the basic instructions to install the Mobility Print App by clicking this <u>link</u>.
- 2. Tap Allow when the following message box appears

3. Tap Install to download the App configuration profile