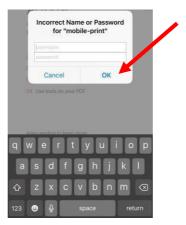

### 13. Tap Select Printer

14. Select the mobile-print Print Queue

15. Confirm the correct **Print Queue** is selected, change **print settings** as per document requirements and click **Print**.

16. Enter your Nelson Mandela University username and password and tap OK