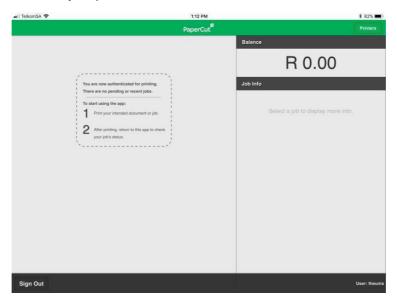

- 17. Release your print job at a multifunction device (printer/copier) for printing.
- 18. If you would like to view your pending and recent print jobs as well as Balance information Login to the Mobility Print App