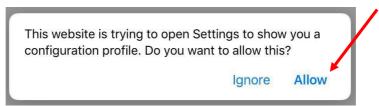

- 1. Follow the basic instructions to install the Mobility Print App by clicking this <u>link</u>.
- 2. Tap Allow when the following message box appears

3. Tap Install to download the App configuration profile