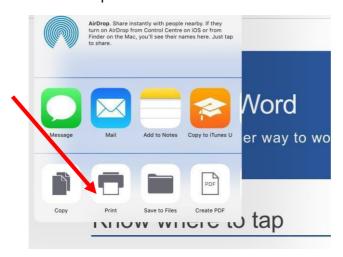

o install the Mobility Print App by clicking this <u>link</u>.
- 2. Tap Allow when the following message box appears



3. Tap Install to download the App configuration profile



4. Enter your iOS device passcode



5. Tap **Done** when the following message box appears



6. Tap to **open** the following icon when it appears on yourdevice.



**7.** You will be prompted to **enter** your Nelson Mandela University username and password. Tap **Log In**.



8. Select your preferred setting when the following message boxappears



9. When the below message box appears you have successfully installed the Mobility Print App and are ready to print.



10. Tap Print from the File Menu or Share Icon i.e. or or



#### 11. Tap Open in Another App



#### 12. Tap Print from the Menu options below



### 13. Tap Select Printer



14. Select the mobile-print Print Queue



15. Confirm the correct **Print Queue** is selected, change **print settings** as per document requirements and click **Print**.



16. Enter your Nelson Mandela University username and password and tap OK



- 17. Release your print job at a multifunction device (printer/copier) for printing.
- 18. If you would like to view your pending and recent print jobs as well as Balance information Login to the Mobility Print App