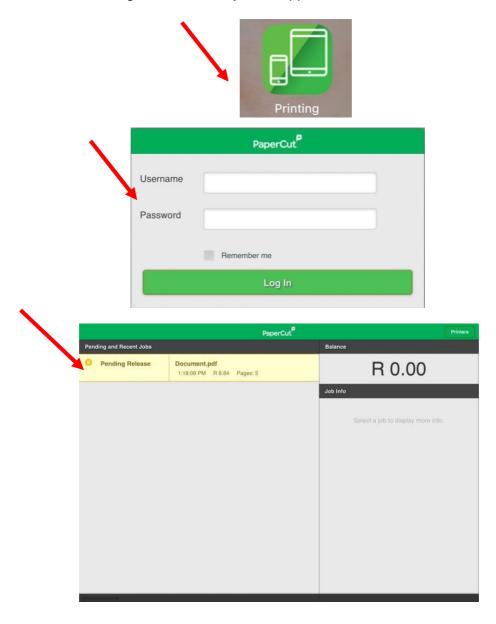

4. Enter your iOS device passcode

5. Tap **Done** when the following message box appears

6. Tap to **open** the following icon when it appears on yourdevice.

**7.** You will be prompted to **enter** your Nelson Mandela University username and password. Tap **Log In**.

8. Select your preferred setting when the following message boxappears

9. When the below message box appears you have successfully installed the Mobility Print App and are ready to print.

10. Tap Print from the File Menu or Share Icon i.e. or or

- 17. Release your print job at a multifunction device (printer/copier) for printing.
- 18. If you would like to view your pending and recent print jobs as well as Balance information Login to the Mobility Print App