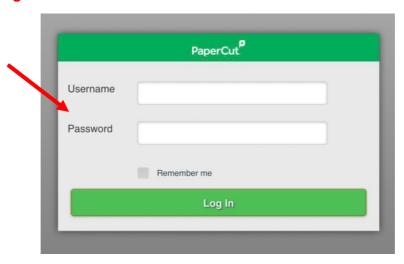

4. Enter your iOS device passcode

5. Tap **Done** when the following message box appears

6. Tap to **open** the following icon when it appears on yourdevice.

**7.** You will be prompted to **enter** your Nelson Mandela University username and password. Tap **Log In**.