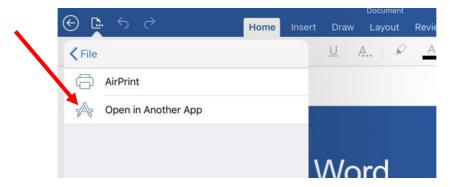

in Safari.



- 1. Follow the basic instructions to install the Mobility Print App by clicking this <u>link</u>.
- 2. Tap Allow when the following message box appears



3. Tap Install to download the App configuration profile



4. Enter your iOS device passcode



5. Tap **Done** when the following message box appears



6. Tap to **open** the following icon when it appears on yourdevice.



**7.** You will be prompted to **enter** your Nelson Mandela University username and password. Tap **Log In**.



8. Select your preferred setting when the following message boxappears



9. When the below message box appears you have successfully installed the Mobility Print App and are ready to print.



10. Tap Print from the File Menu or Share Icon i.e. or or



#### 11. Tap Open in Another App



#### 12. Tap Print from the Menu options below



### 13. Tap Select Printer



14. Select the mobile-print Print Queue



15. Confirm the correct **Print Queue** is selected, change **print settings** as per document requirements and click **Print**.



16. Enter your Nelson Mandela University username and password and tap OK



- 17. Release your print job at a multifunction device (printer/copier) for printing.
- 18. If you would like to view your pending and recent print jobs as well as Balance information Login to the Mobility Print App