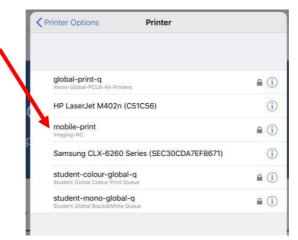

### 13. Tap Select Printer

14. Select the mobile-print Print Queue

15. Confirm the correct **Print Queue** is selected, change **print settings** as per document requirements and click **Print**.

16. Enter your Nelson Mandela University username and password and tap OK