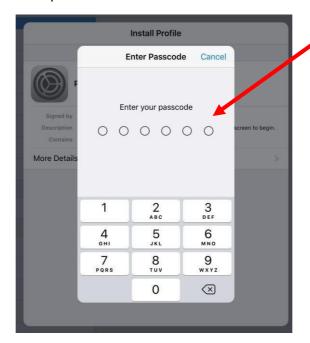

4. Enter your iOS device passcode

5. Tap **Done** when the following message box appears

6. Tap to **open** the following icon when it appears on yourdevice.

**7.** You will be prompted to **enter** your Nelson Mandela University username and password. Tap **Log In**.