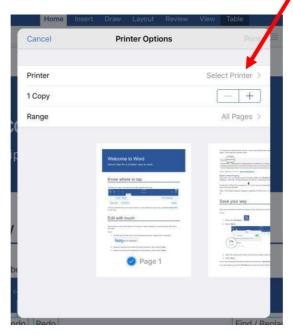

### 13. Tap Select Printer

14. Select the mobile-print Print Queue

15. Confirm the correct **Print Queue** is selected, change **print settings** as per document requirements and click **Print**.

16. Enter your Nelson Mandela University username and password and tap OK