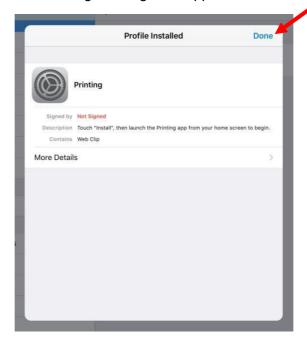

4. Enter your iOS device passcode

5. Tap **Done** when the following message box appears

6. Tap to **open** the following icon when it appears on yourdevice.

**7.** You will be prompted to **enter** your Nelson Mandela University username and password. Tap **Log In**.