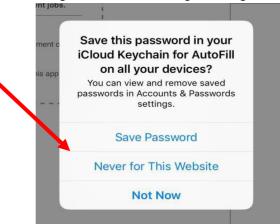

8. Select your preferred setting when the following message boxappears

9. When the below message box appears you have successfully installed the Mobility Print App and are ready to print.

10. Tap Print from the File Menu or Share Icon i.e. or or