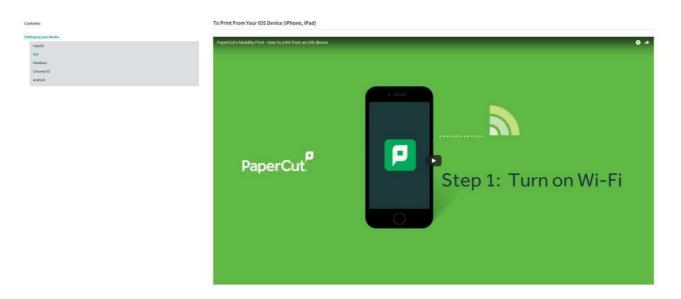

Important: Make sure your iOS device is connected to your organisation's (i.e. Nelson Mandela University) network.

To setup and print from your iOS device watch a short instructional video by opening the following link in Safari.