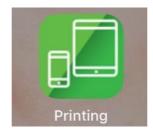

4. Enter your iOS device passcode

5. Tap **Done** when the following message box appears

6. Tap to **open** the following icon when it appears on yourdevice.

**7.** You will be prompted to **enter** your Nelson Mandela University username and password. Tap **Log In**.