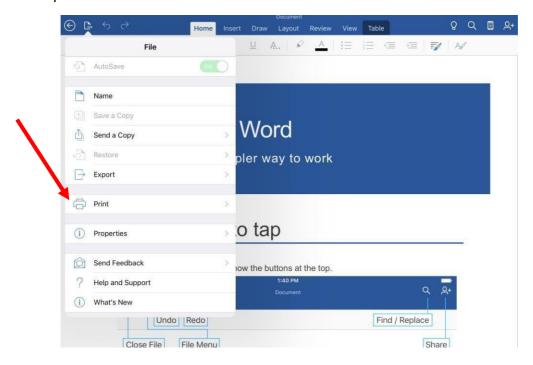

8. Select your preferred setting when the following message boxappears

9. When the below message box appears you have successfully installed the Mobility Print App and are ready to print.

10. Tap Print from the File Menu or Share Icon i.e. or or