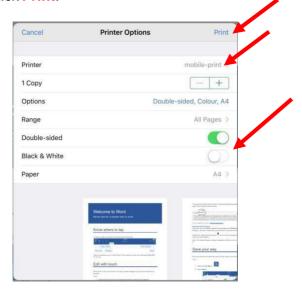

### 13. Tap Select Printer

14. Select the mobile-print Print Queue

15. Confirm the correct **Print Queue** is selected, change **print settings** as per document requirements and click **Print**.

16. Enter your Nelson Mandela University username and password and tap OK